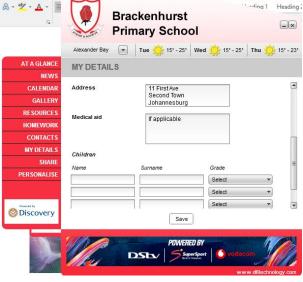

#### Please update your CONTACT DETAILS using the D6 SCHOOL COMMUNICATOR CONSOLE as follows: (4 EASY STEPS)

<u>Step 1:</u> Open the Brackenhurst Primary School Communicator <u>Step 2:</u> Select MY DETAILS on the left hand menu <u>Step 3:</u> Complete the form with as many details as you can (scroll down to add your address and medical aid info) <u>Step 4:</u> Click SAVE

|                         |                     | kenhurst<br>ary School         |         | -×                  |
|-------------------------|---------------------|--------------------------------|---------|---------------------|
|                         | Alexander Bay       | Tue 🔆 15° - 25° Wed 🔆 15° - 25 | * Thu 🔆 | 15° - 23°           |
| AT A GLANCE<br>NEWS     | MY DETAILS          |                                |         |                     |
| CALENDAR                | Personal details    |                                |         |                     |
| GALLERY                 | Name                | Joe                            |         |                     |
| RESOURCES<br>HOMEWORK   | Surname             | Soap                           |         | =                   |
| CONTACTS                | Email address       | joesoap1234@abc.co.za          |         |                     |
| MY DETAILS<br>SHARE     | Home phone number   | 0112223333                     |         |                     |
| PERSONALISE             | Work phone number   | 0114445555                     |         | - 11                |
|                         | Mobile phone number | 0726667777                     |         |                     |
| Powered by<br>Discoverv | Address             |                                |         |                     |
| · · · A ·               |                     | A A B B C CD C A A B B C CD C  | AaBDC(  | AaBDUC<br>Heading 2 |